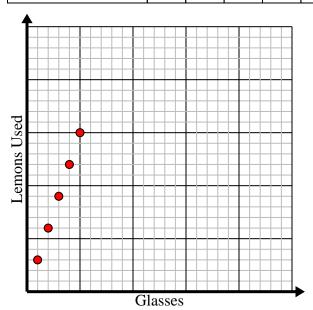

| Cups of Flour      | 1 | 2  | 3  | 4  | 5  |
|--------------------|---|----|----|----|----|
| Batches of Cookies | 5 | 10 | 15 | 20 | 25 |

4) Every glass of lemonade requires 3 lemons.

Create a table showing the glasses of lemonade made using up to 5 lemons, then plot the values on the coordinate plane.

| Glasses     | 1 | 2 | 3 | 4  | 5  |
|-------------|---|---|---|----|----|
| Lemons Used | 3 | 6 | 9 | 12 | 15 |