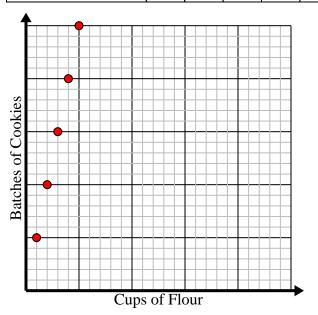

**2)** For every cup of flour 5 batches of cookies can be made.

Name:

Create a table showing the batches of cookies that can be made with up to 5 cups of flour, then plot the values on the coordinate plane.

| Cups of Flour      | 1 | 2  | 3  | 4  | 5  |
|--------------------|---|----|----|----|----|
| Batches of Cookies | 5 | 10 | 15 | 20 | 25 |

4) Every glass of lemonade requires 3 lemons.

Create a table showing the glasses of lemonade made using up to 5 lemons, then plot the values on the coordinate plane.