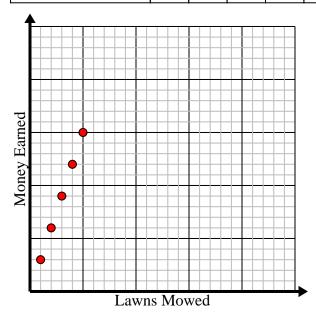

Solve each problem.

1) For every lawn mowed \$3 are earned.

Create a table showing the money earned for mowing up to 5 lawns, then plot the values on the coordinate plane.

3) Every pound of meat costs \$6.66.

## Solve each problem.

1) For every lawn mowed \$3 are earned.

Create a table showing the money earned for mowing up to 5 lawns, then plot the values on the coordinate plane.

| Lawns Mowed  | 1 | 2 | 3 | 4  | 5  |
|--------------|---|---|---|----|----|
| Money Earned | 3 | 6 | 9 | 12 | 15 |