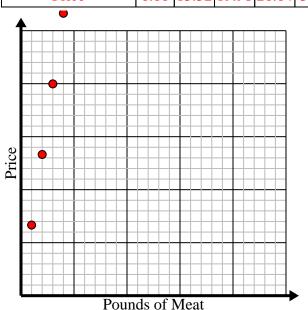

Solve each problem.

1) For every lawn mowed \$3 are earned.

Create a table showing the money earned for mowing up to 5 lawns, then plot the values on the coordinate plane.

3) Every pound of meat costs \$6.66.

Create a table showing the price for up to 5 pounds of meat, then plot the values on the coordinate plane.

2) For every cup of flour 5 batches of cookies can be made.

Create a table showing the batches of cookies that can be made with up to 5 cups of flour, then plot the values on the coordinate plane.

3) Every pound of meat costs \$6.66.

Create a table showing the price for up to 5 pounds of meat, then plot the values on the coordinate plane.

| Pounds of Meat | 1    | 2     | 3     | 4     | 5    |
|----------------|------|-------|-------|-------|------|
| Price          | 6.66 | 13.32 | 19.98 | 26.64 | 33.3 |